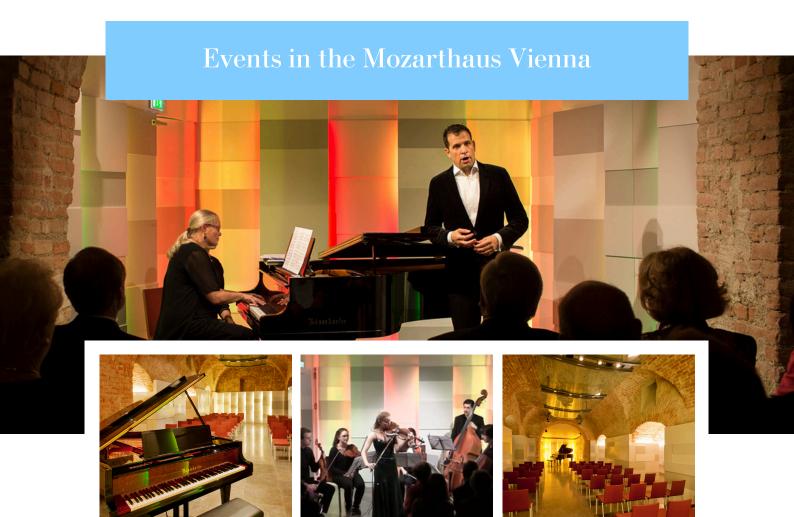

## Organize and Host Your Own Concert & Event!

barrier-free

maximum: 100 people

Theater seating: 70 people

Artists' wardrobe

## included:

Technology: sound / light / Wifi

Staff: 1x cloakroom + 1x technician

Existing furniture

Application website + social media

Core time: 8 am to 10 pm

Concert

up to max. 3 hours: € 850,00

**Individual event** 

up to max. 3 hours: € 1.800,00

Piano tuning € 50 each additional hour until 10 pm € 190,00

All prices excl. 20% VAT. The tenant bears the full cost of the fee.